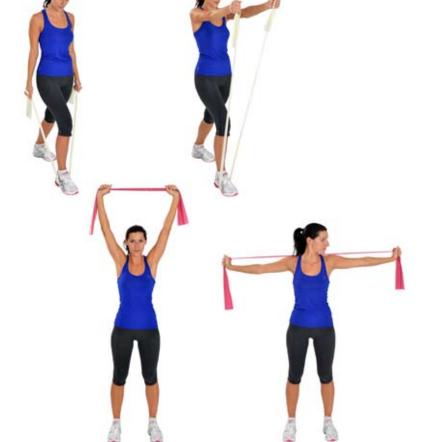

## Shoulder | Latissimus Dorsi & Teres Major Chest | Pectoralis

Raise your arms overhead, your hands at shoulder width, holding the MSD-Band firmly. Lower your arms until they are parallel to the ground, keeping them stretched during the entire exercise.