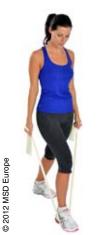

### Shoulder | Deltoideus Chest | Pectoralis

Stand on the MSD-Band with your front foot, while holding the ends of the MSD-Band firmly in your hands next to your hip. Raise your arm foreward parallel to the ground, your thumbs facing up.

# Shoulder | Deltoideus Chest | Pectoralis

Stand on the MSD-Band with your front foot, while holding the ends of the MSD-Band firmly in your hands next to your hip. Raise your arm foreward parallel to the ground, your thumbs facing inward.