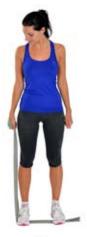

## Shoulder | Deltoideus

Stand on the MSD-Band, while holding the end of the MSD-Band firmly in your hand next to your hip. Raise your fist overhead straight upward.