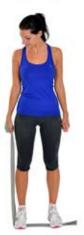

## Shoulder | Deltoideus

Stand on the MSD-Band, while holding the end of the MSD-Band firmly in your hand next to your hip. Raise your arm sideways until it is parallel to the floor, your thumb facing up.