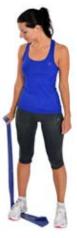

## Shoulder | Deltoideus

Stand on the MSD-Band, while holding the end of the MSD-Band firmly in your hand next to your hip. Raise your arm sideways until it is parallel to the floor, your thumb facing down.