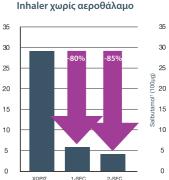

# **Χορηγεί** την αγωγή από το inhaler $\hat{\phantom{a}}$ **καλύτερα** από το inhaler μόνο του $^1$

AeroChamber2go™ αεροθάλαμος + Inhaler 2-SEC

Όταν το inhaler χρησιμοποιείται μόνο του, ακόμη και μία καθυστέρηση ενός δευτερολέπτου στην εισπνοή, μειώνει τη χορήγηση φαρμακευτικής αγωγής κατά 80%