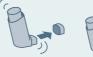

#### Ανακινήστε Εισάγετε

το inhaler πριν τη χρήση (αφαιρέστε το καπάκι)

# το inhaler

στο πίσω μέρος του αεροθαλάμου

### Πιέστε

το inhaler και ξεκινήστε να εισπνέετε αργά και βαθειά