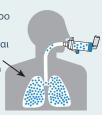

## Οι αεροθάλαμοι βελτιστοποιούν τη χορήγηση φαρμάκου

Σχεδόν 10 χ περισσότερο φάρμακο εναποτίθεται στο πίσω μέρος του λάρυγγα<sup>2</sup>

Περισσότερο φάρμακο εναποτίθεται στους πνεύμονες³

Inhaler με AeroChamber

Η πλειοψηφία των ανθρώπων δεν είναι σε θέση να χρησιμοποιήσει το inhaler τους σωστά και οι περισσότεροι αγνοούν ότι έχουν πρόβλημα<sup>4,5</sup>

Inhaler χωρίς αεροθάλαμο

ενήλικες χρησιμοποιούν το inhaler τους σωστά<sup>5</sup>