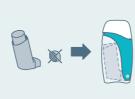

# **Χορηγεί** την αγωγή από το inhaler $\hat{\phantom{a}}$ **καλύτερα** από το inhaler μόνο του $^1$

AeroChamber2go™ αεροθάλαμος + Inhaler 2-SEC

Όταν το inhaler χρησιμοποιείται μόνο του, ακόμη και μία καθυστέρηση ενός δευτερολέπτου στην εισπνοή, μειώνει τη χορήγηση φαρμακευτικής αγωγής κατά 80%

Παρέχει συνεχή χορήγηση φαρμάκου, ακόμα και μετά από καθυστέρηση στον χρόνο εισπνοής