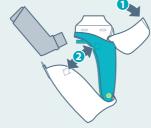

# Εύκολη χρήση

#### Ανακινήστε Εισάγετε

το inhaler πριν τη χρήση (αφαιρέστε το καπάκι)

# το inhaler

στο πίσω μέρος του αεροθαλάμου

### Πιέστε

το inhaler και ξεκινήστε να εισπνέετε αργά και βαθειά